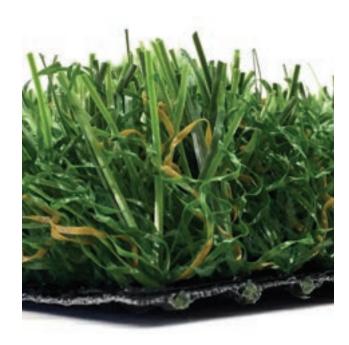

## PetPRO Plus 60st® Synthetic Turf

Best Used for PETS

#### **TURF DETAIL**

- Pile/Face Weight: 60 ounces
- Pile Height: 1.75 inches
- Tuft Gauge: 1/2 inch
- Total Weight: 87 ounces
- Traffic Level: Moderate

#### **FIBER DETAIL**

- Primary Yarn Type: Polyethylene Monofilament
- Denier: 8,100
- Thickness/Shape: 240 micron star
- Primary Color: Lawn Green & Spring Green
- Thatch Yarn Type: Texturized Polyethylene Monofilament
- Denier: 6,300
- Thickness/Shape: 120 micron rectangle
- Thatch Color: Lawn Green & Brown