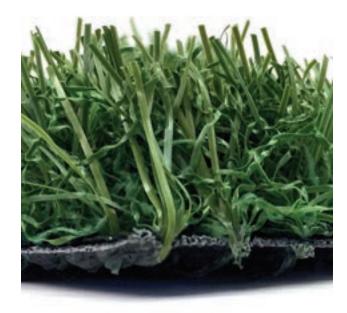

#### **TURF DETAIL**

- Pile/Face Weight: 40 ounces
- Pile Height: 1.75 inches
- Tuft Gauge: 1/2 inch
- Total Weight: 67 ounces
- Traffic Level: Moderate

#### **FIBER DETAIL**

- Primary Yarn Type: Polyethylene Monofilament
- Denier: 8,100
- Thickness/Shape: 240 micron star
- Primary Color: Lawn Green & Olive Green
- Thatch Yarn Type: Texturized Polyethylene Monofilament
- Denier: 6,300
- Thickness/Shape: 120 micron rectangle
- Thatch Color: Lawn Green

### **BACKING DETAIL**

- Primary Backing: 13 pic & 13 pic poly back
- Weight: 7 ounces per square yard
- Secondary Coating: Urethane 20 ounces per square yard
- Drainage Perforations: Yes