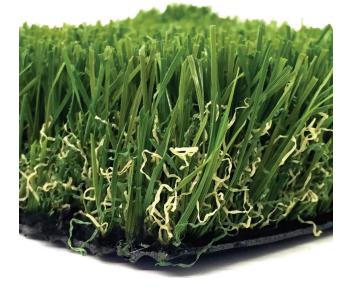

# **TURF DETAIL**

- Pile/Face Weight: 70 ounces
- Pile Height: 1.5 inches
- Tuft Gauge: 3/8 inch
- Total Weight: 102.5 ounces
- Traffic Level: High

## **FIBER DETAIL**

- Primary Yarn Type: Polyethylene Monofilament
- Denier: 9,400
- Thickness/Shape: 230 micron ww
- Primary Color: Lawn Green & Olive Green
- Thatch Yarn Type: Texturized Polyethylene Monofilament
- Thickness/Shape: 70 micron rectangle
- Thatch Color: Lawn Green & Brown (Tan)

#### **BACKING DETAIL**

- Primary Backing: 13 pic and 13 pic poly back
- Weight: 6.5 ounces per square yard
- Secondary Coating: Urethane 26 ounces per square yard
- Drainage Perforations: Yes