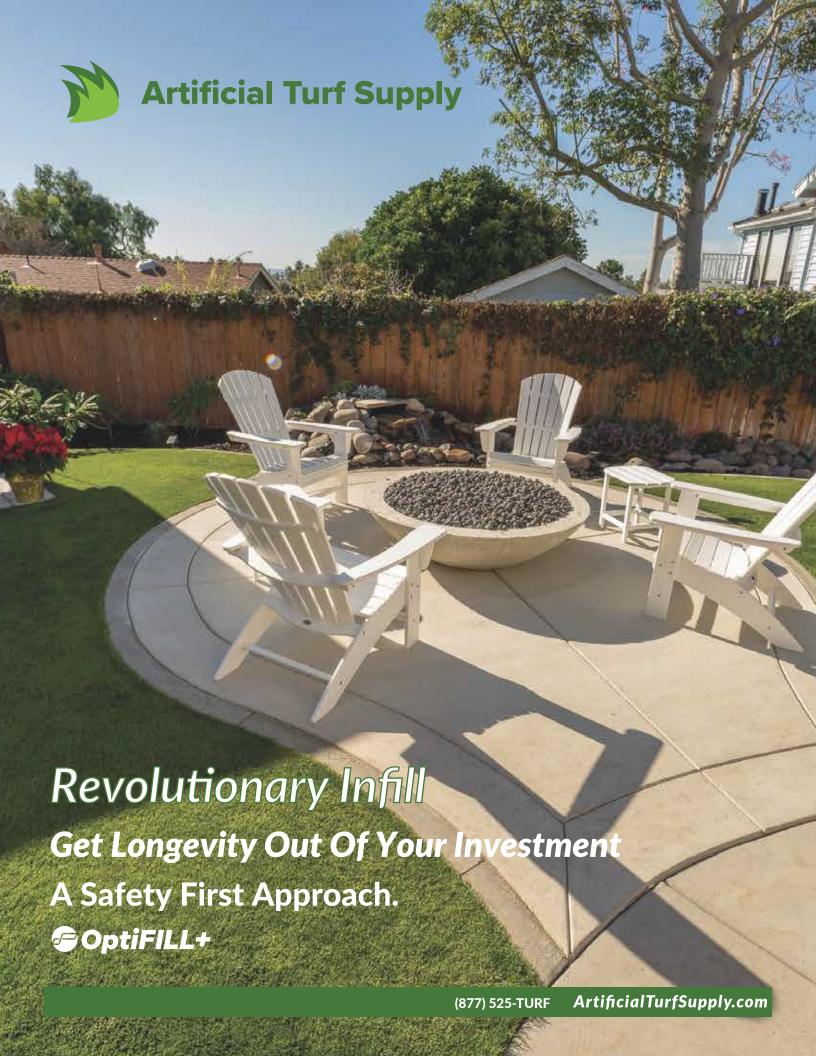

# Infill That's Safe For Your Family + The Environment. Revolutionary Infill.

"I recently became an empty- nester and needed to upgrade my backyard after years of soccer practice and kids birthday parties. ATS completely transformed my backyard into a permanent staycation. Can't wait to soak up the sun!"

- Homeowner

OptiFILL+ is a revolutionary, advanced infill option to make your artificial turf look and feel great. OptiFILL+'s innovative coating is designed to enhance durability, making your lawn withstand the test of time.