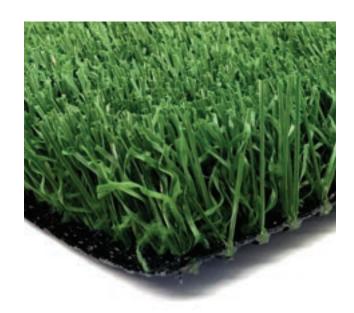

# MultiSport PRO® Synthetic Turf

**Best Used for SPORTS** 

#### **TURF DETAIL**

- Pile/Face Weight: 69 ounces
- Pile Height: 1.125 inches
- Tuft Gauge: 3/8 inch
- Total Weight: 102 ounces
- Traffic Level: High

#### **FIBER DETAIL**

- Primary Yarn Type: Polyethylene Monofilament
- Denier: 10,800
- Thickness/Shape: 350 micron diamond
- Primary Color: Field Green
- Thatch Yarn Type: Texturized Polyethylene Monofilament
- Denier: 8,100
- Thickness/Shape: 150 micron rectangle
- Thatch Color: Field Green