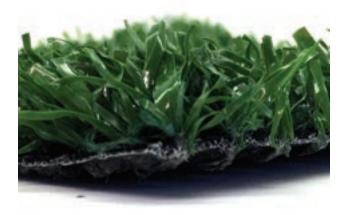

#### **TURF DETAIL**

- Pile/Face Weight: 30 ounces
- Pile Height: 0.75 inch
- Tuft Gauge: 3/8 inch
- Total Weight: 57 ounces
- Traffic Level: High

#### **FIBER DETAIL**

- Primary Yarn Type: Polyethylene Slit Film
- Denier: 5,200
- Thickness/Shape: 115 micron parallel
- Primary Color: Field Green
- Thatch Yarn Type: Texturized Polyethylene Monofilament
- Denier: 8,100
- Thickness/Shape: 150 micron rectangle
- Thatch Color: Field Green

### **BACKING DETAIL**

- Primary Backing: 13 pic & 13 pic poly back
- Weight: 7 ounces per square yard
- Secondary Coating: Urethane 20 ounces per square yard
- Drainage Perforations: Yes