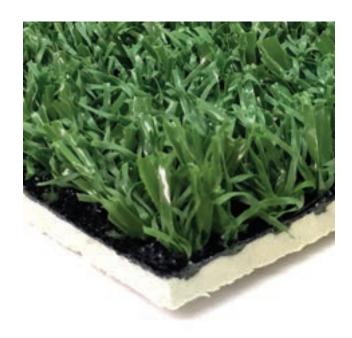

#### **TURF DETAIL**

- Pile/Face Weight: 36 ounces
- Pile Height: 0.75 inch
- Tuft Gauge: 3/8 inch
- Total Weight: 112 ounces
- Traffic Level: High

#### **FIBER DETAIL**

- Primary Yarn Type: Polyethylene Slit Film
- Denier: 5,200
- Thickness/Shape: 115 micron parallel
- Primary Color: Field Green
- Thatch Yarn Type: Texturized Polyethylene Monofilament
- Denier: 8,100
- Thickness/Shape: 150 micron rectangle
- Thatch Color: Field Green

## **BACKING DETAIL**

- Primary Backing: 13 pic & 13 pic poly back
- Weight: 7 ounces per square yard
- Secondary Coating: Urethane 14 ounces per square yard
- Pad: 5mm foam pad
- Drainage Perforations: None