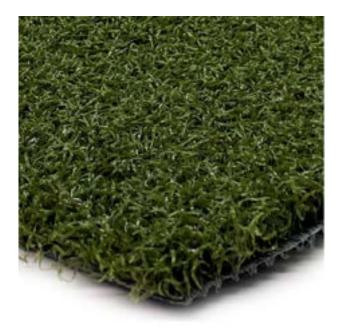

# MultiSport PRO 48pe® Synthetic Turf

**Best Used for SPORTS** 

## **TURF DETAIL**

- Pile/Face Weight: 48 ounces
- Pile Height: 0.75 inch
- Tuft Gauge: 3/16 inch
- Total Weight: 74 ounces
- Traffic Level: High

### **FIBER DETAIL**

- Primary Yarn Type: Polyethylene
- Denier: 5,400
- Thickness/Shape: 100 micron diamond
- Primary Color: Green, White, Red, Red Clay, Blue, Gray, Black