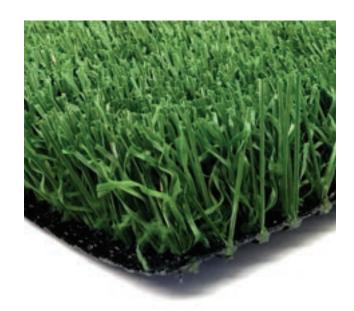

#### **TURF DETAIL**

- Pile/Face Weight: 69 ounces
- Pile Height: 1.125 inches
- Tuft Gauge: 3/8 inch
- Total Weight: 102 ounces
- Traffic Level: High

## **FIBER DETAIL**

- Primary Yarn Type: Polyethylene Monofilament
- Denier: 10,800
- Thickness/Shape: 350 micron diamond
- Primary Color: Field Green & Olive Green
- Thatch Yarn Type: Texturized Polyethylene Monofilament
- Denier: 8,100
- Thickness/Shape: 150 micron rectangle
- Thatch Color: Field Green

# **INFILL DETAIL**

- Type: Envirofill, Sand or Crumb Rubber
- Application Rate: 1-2 pounds per square foot

### **BACKING DETAIL**

- Primary Backing: 13 pic & 13 pic poly back
- Weight: 7 ounces per square yard
- Secondary Coating: Urethane 26 ounces per square yard
- Drainage Perforations: Yes