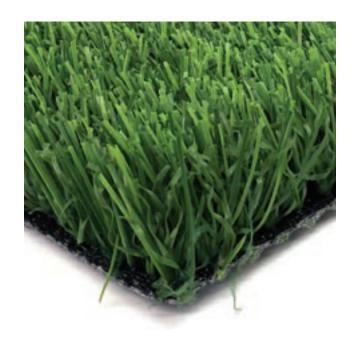

#### **TURF DETAIL**

- Pile/Face Weight: 69 ounces
- Pile Height: 1.125 inches
- Tuft Gauge: 3/8 inch
- Total Weight: 102 ounces
- Traffic Level: High

#### **FIBER DETAIL**

- Primary Yarn Type: Polyethylene Monofilament
- Denier: 10,800
- Thickness/Shape: 350 micron diamond
- Primary Color: Lawn Green & Spring Green
- Thatch Yarn Type: Texturized Polyethylene Monofilament
- Denier: 8,100
- Thickness/Shape: 150 micron rectangle
- Thatch Color: Lawn Green

#### **BACKING DETAIL**

- Primary Backing: 13 pic & 13 pic poly back
- Weight: 7 ounces per square yard
- Secondary Coating: Urethane 26 ounces per square yard
- Drainage Perforations: Yes