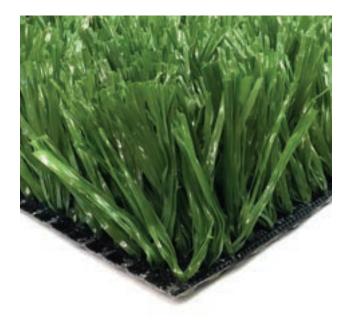

# PetPRO 42<sup>®</sup> Synthetic Turf

Best Used for PETS

## **TURF DETAIL**

- Pile/Face Weight: 42 ounces
- Pile Height: 2 inches
- Tuft Gauge: 3/8 inch
- Total Weight: 70 ounces
- Traffic Level: High

## **FIBER DETAIL**

- Primary Yarn Type: Polyethylene Slit Film
- Denier: 8,400
- Thickness/Shape: 110 micron parallel
- Primary Color: Field Green