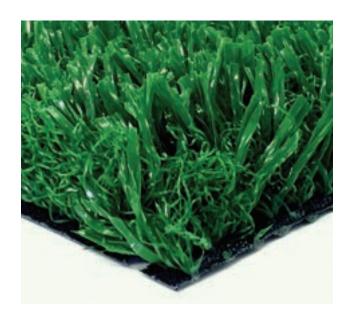

## **TURF DETAIL**

- Pile/Face Weight: 48 ounces
- Pile Height: 2 inches
- Tuft Gauge: 1/2 inch
- Total Weight: 81 ounces
- Traffic Level: High

#### **FIBER DETAIL**

- Primary Yarn Type: Polyethylene Slit Film
- Denier: 8,000
- Thickness/Shape: 110 micron parallel
- Primary Color: Field Green
- Thatch Yarn Type: Texturized Polyethylene Monofilament
- Denier: 5,400
- Thickness/Shape: 150 micron rectangle
- Thatch Color: Field Green

### **BACKING DETAIL**

- Primary Backing: 13 pic & 18 pic poly back
- Weight: 7 ounces per square yard
- Secondary Coating: Urethane 26 ounces per square yard
- Drainage Perforations: Yes