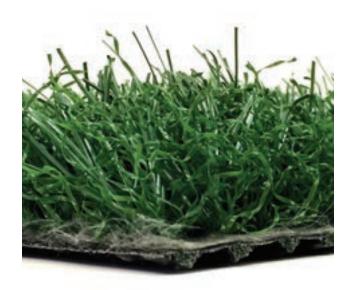

### **TURF DETAIL**

- Pile/Face Weight: 54 ounces
- Pile Height: 2 inches
- Tuft Gauge: 1/2 inch
- Total Weight: 87 ounces
- Traffic Level: High

### **FIBER DETAIL**

- Primary Yarn Type: Polyethylene Monofilament
- Denier: 10,800
- Thickness/Shape: 350 micron diamond
- Primary Color: Field Green
- Thatch Yarn Type: Texturized Polyethylene Monofilament
- Denier: 4,500
- Thickness/Shape: 100 micron rectangle
- Thatch Color: Field Green

### **BACKING DETAIL**

- Primary Backing: 18 pic poly back & 80 gram non-woven polyester
- Weight: 7 ounces per square yard
- Secondary Coating: Urethane 26 ounces per square yard
- Drainage Perforations: Yes