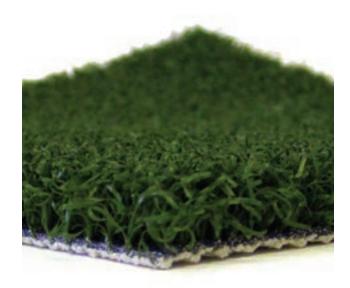

#### **TURF DETAIL**

- Pile/Face Weight: 36 ounces
- Pile Height: 0.5 inch
- Tuft Gauge: 3/16 inch
- Total Weight: 67 ounces
- Traffic Level: High

#### **FIBER DETAIL**

- Primary Yarn Type: Texturized Nylon
- Denier: 4,950
- Thickness/Shape: 100 micron
- Primary Color: Verde (custom colors optional)

### **BACKING DETAIL**

- Primary Backing: 13 pic & 13 pic poly back
- Weight: 7 ounces per square yard
- Secondary Coating: 100% Natural rubber with action back 24 ounces per square yard
- Secondary Coating: Urethane 20 ounces per square yard optional (SportPRO 36nu)
- Pad: 5mm foam pad optional (SportPRO 36np)
- Drainage Perforations: None