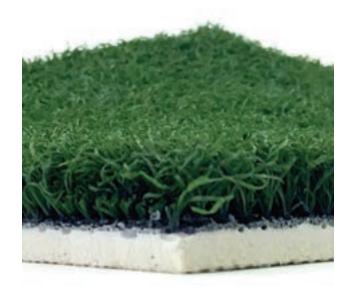

#### **TURF DETAIL**

- Pile/Face Weight: 36 ounces
- Pile Height: 0.5 inch
- Tuft Gauge: 3/16 inch
- Total Weight: 63 ounces
- Traffic Level: High

# **FIBER DETAIL**

- Primary Yarn Type: Texturized Nylon
- Denier: 4,950
- Thickness/Shape: 100 micron
- Primary Color: Verde (custom colors optional)

# **INFILL DETAIL**

- Type: Envirofill or Sand
- Application Rate: 0.5-1 pounds per square foot

# **BACKING DETAIL**

- Primary Backing: 13 pic & 13 pic poly back
- Weight: 7 ounces per square yard
- Secondary Coating: Urethane 20 ounces per square yard
- Pad: 5mm foam
- Drainage Perforations: None