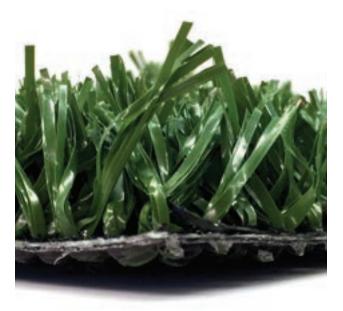

# **TURF DETAIL**

- Pile/Face Weight: 38 ounces
- Pile Height: 1.5 inches
- Tuft Gauge: 3/8 inch
- Total Weight: 66 ounces
- Traffic Level: High

# **FIBER DETAIL**

- Primary Yarn Type: Polyethylene Slit Film
- Denier: 8,400
- Thickness/Shape: 110 micron parallel
- Primary Color: Field Green

## **BACKING DETAIL**

- Primary Backing: 13 pic, 80 gram non-woven & 13 pic poly back
- Weight: 8 ounces per square yard
- Secondary Coating: Urethane 20 ounces per square yard
- Drainage Perforations: Yes