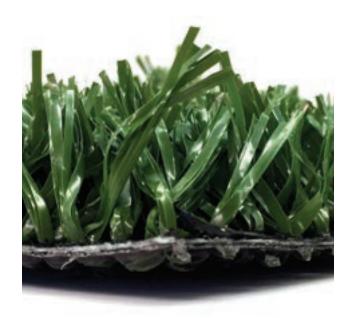

# **SportPRO 40®** Synthetic Turf

Best Used for SPORTS

#### **TURF DETAIL**

- Pile/Face Weight: 40 ounces
- Pile Height: 1.75 inch
- Tuft Gauge: 3/8 inch
- Total Weight: 68 ounces
- Traffic Level: High

# **FIBER DETAIL**

- Primary Yarn Type: Polyethylene Slit Film
- Denier: 8,400
- Thickness/Shape: 110 micron parallel
- Primary Color: Field Green