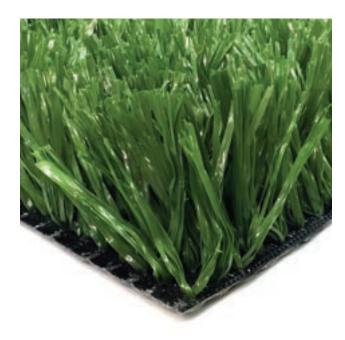

# SportPRO 42® Synthetic Turf

Best Used for SPORTS

#### **TURF DETAIL**

- Pile/Face Weight: 42 ounces
- Pile Height: 2 inch
- Tuft Gauge: 3/8 inch
- Total Weight: 70 ounces
- Traffic Level: High

# **FIBER DETAIL**

- Primary Yarn Type: Polyethylene Slit Film
- Denier: 8,400
- Thickness/Shape: 110 micron parallel
- Primary Color: Field Green