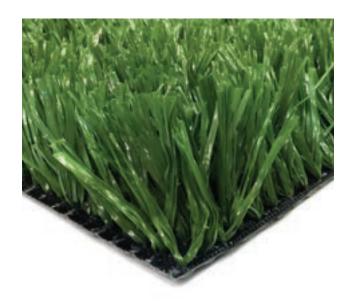

# SportPRO 52® Synthetic Turf

Best Used for SPORTS

#### **TURF DETAIL**

- Pile/Face Weight: 52 ounces
- Pile Height: 2.25 inches
- Tuft Gauge: 3/8 inch
- Total Weight: 80 ounces
- Traffic Level: High

#### **FIBER DETAIL**

- Primary Yarn Type: Polyethylene Slit Film
- Denier: 8,400
- Thickness/Shape: 110 micron parallel
- Primary Color: Field Green