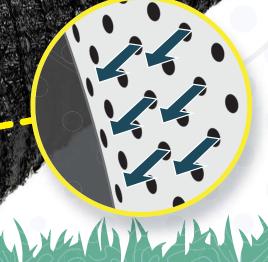

## **Artificial Turf Supply**

I

ТМ

**TURBO***FLO* is a proprietary drainage technology exclusive to Artificial Turf Supply. **TURBO***FLO* is built into the backing of selected artificial turf models, providing maximum drainage.

## TURBOFLO MAXIMUM DRAINAGE TECHNOLOGY

**TURBO***FLO* was designed specifically to maximize the drainage capacity of Pet Urine, helping prevent odors and bacteria in artificial turf. With **TURBO***FLO* Maximum Drainage Technology, you can have peace of mind knowing your turf has superior drainage power built in.