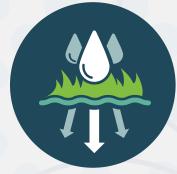

## TURBOFLO MAXIMUM DRAINAGE TECHNOLOGY

**TURBO***FLO* was designed specifically to maximize the drainage capacity of Pet Urine, helping prevent odors and bacteria in artificial turf. With **TURBO***FLO* Maximum Drainage Technology, you can have peace of mind knowing your turf has superior drainage power built in.