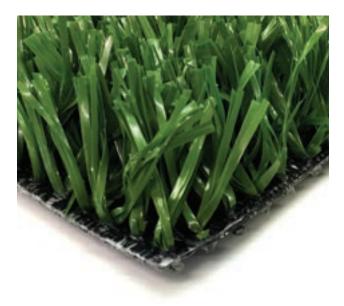

# XPR-40<sup>®</sup> Synthetic Turf

Best Used for COMMERCIAL RESIDENTIAL LANDSCAPE

### **TURF DETAIL**

- Pile/Face Weight: 40 ounces
- Pile Height: 1.75 inches
- Tuft Gauge: 3/8 inch
- Total Weight: 68 ounces
- Traffic Level: High

## **FIBER DETAIL**

- Primary Yarn Type: Polyethylene Slit Film
- Denier: 8,400
- Thickness/Shape: 110 micron parallel
- Primary Color: Field Green