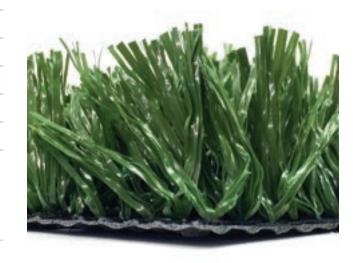

#### **TURF DETAIL**

- Pile/Face Weight: 42 ounces
- Pile Height: 2 inches
- Tuft Gauge: 3/8 inch
- Total Weight: 70 ounces
- Traffic Level: High

#### **FIBER DETAIL**

- Primary Yarn Type: Polyethylene Slit Film
- Denier: 8,400
- Thickness/Shape: 110 micron parallel
- Primary Color: Field Green

#### **BACKING DETAIL**

- Primary Backing: 13 pic, 80 gram non-woven & 13 pic poly back
- Weight: 8 ounces per square yard
- Secondary Coating: Urethane 20 ounces per square yard
- Drainage Perforations: Yes