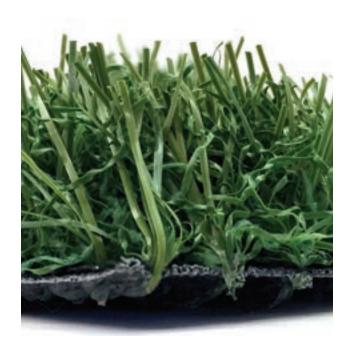

#### **TURF DETAIL**

- Pile/Face Weight: 40 ounces
- Pile Height: 1.75 inches
- Tuft Gauge: 1/2 inch
- Total Weight: 67 ounces
- Traffic Level: Moderate

### **FIBER DETAIL**

- Primary Yarn Type: Polyethylene Monofilament
- Denier: 8,100
- Thickness/Shape: 240 micron star
- Primary Color: Lawn Green & Olive Green
- Thatch Yarn Type: Texturized Polyethylene Monofilament
- Denier: 6,300
- Thickness/Shape: 120 micron rectangle
- Thatch Color: Lawn Green

## **BACKING DETAIL**

- Primary Backing: 13 pic and 13 pic poly back
- Weight: 7 ounces per square yard
- Secondary Coating: Urethane 20 ounces per square yard
- Drainage Perforations: Yes