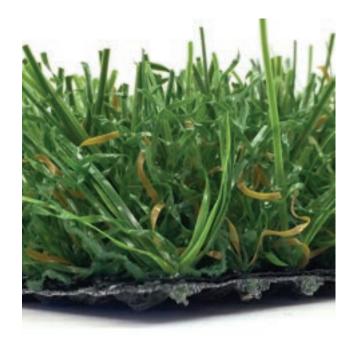

### **TURF DETAIL**

- Pile/Face Weight: 40 ounces
- Pile Height: 1.75 inches
- Tuft Gauge: 1/2 inch
- Total Weight: 67 ounces
- Traffic Level: Moderate

# **FIBER DETAIL**

- Primary Yarn Type: Polyethylene Monofilament
- Denier: 8,100
- Thickness/Shape: 240 micron star
- Primary Color: Lawn Green & Spring Green
- Thatch Yarn Type: Texturized Polyethylene Monofilament
- Denier: 6,300
- Thickness/Shape: 120 micron rectangle
- Thatch Color: Lawn Green & Brown

# **BACKING DETAIL**

- Primary Backing: 13 pic & 13 pic poly back
- Weight: 7 ounces per square yard
- Secondary Coating: Urethane 20 ounces per square yard
- **Drainage Perforations: Yes**