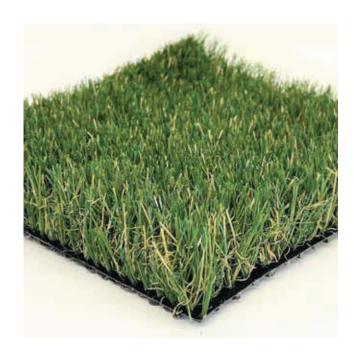

### **TURF DETAIL**

- Pile/Face Weight: 40 ounces
- Pile Height: 1.5 inches
- Tuft Gauge: 1/2 inch
- Total Weight: 67 ounces
- Traffic Level: High

## **FIBER DETAIL**

- Primary Yarn Type: Polyethylene Monofilament
- Denier: 12,000
- Thickness/Shape: 210 & 120 micron ww
- Primary Color: Lawn Green, Olive Green & Brown (Tan)
- Thatch Yarn Type: Texturized Polyethylene Monofilament
- Thickness/Shape: 80 micron rectangle
- Thatch Color: Lawn Green & Brown (Tan)

### **BACKING DETAIL**

- Primary Backing: 13 pic and 13 pic poly back
- Weight: 7 ounces per square yard
- Secondary Coating: Urethane 20 ounces per square yard
- Drainage Perforations: Yes