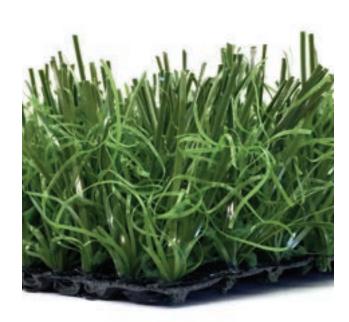

### **TURF DETAIL**

- Pile/Face Weight: 46 ounces
- Pile Height: 1.75 inches
- Tuft Gauge: 1/2 inch
- Total Weight: 73 ounces
- Traffic Level: Moderate

# **FIBER DETAIL**

- Primary Yarn Type: Polyethylene Monofilament
- Denier: 8,100
- Thickness/Shape: 240 micron star
- Primary Color: Lawn Green & Olive Green
- Thatch Yarn Type: Texturized Polyethylene Monofilament
- Denier: 5,400
- Thickness/Shape: 100 micron rectangle
- Thatch Color: Lawn Green

# **BACKING DETAIL**

- Primary Backing: 13 pic & 13 pic poly back
- Weight: 7 ounces per square yard
- Secondary Coating: Urethane 20 ounces per square yard
- Drainage Perforations: Yes