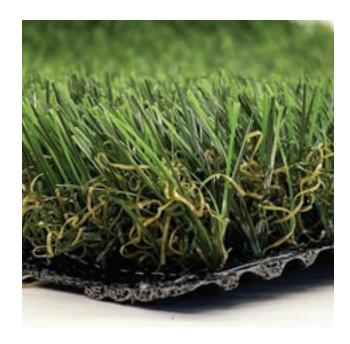

#### **TURF DETAIL**

- Pile/Face Weight: 47 ounces
- Pile Height: 1.375 inches
- Tuft Gauge: 3/8 inch
- Total Weight: 73 ounces
- Traffic Level: High

### **FIBER DETAIL**

- Primary Yarn Type: Nylon
- Denier: 5,600
- Thickness/Shape: 70 micron diamond
- Primary Color: Verde Green & Lime Green
- Thatch Yarn Type: Nylon
- Thickness/Shape: 55 micron diamond
- Thatch Color: Verde Green & Tan

### **BACKING DETAIL**

- Primary Backing: 13 pic and 13 pic poly back
- Weight: 6 ounces per square yard
- Secondary Coating: Urethane 20 ounces per square yard
- Drainage Perforations: Yes