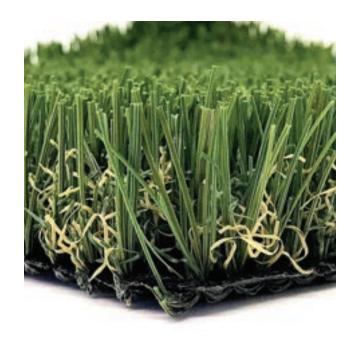

### **TURF DETAIL**

- Pile/Face Weight: 50 ounces
- Pile Height: 1 inches
- Tuft Gauge: 3/8 inch
- Total Weight: 77 ounces
- Traffic Level: High

# **FIBER DETAIL**

- Primary Yarn Type: Polyethylene Monofilament
- Denier: 9,400
- Thickness/Shape: 300 micron ww
- Primary Color: Lawn Green & Olive Green
- Thatch Yarn Type: Texturized Polyethylene Monofilament
- Thickness/Shape: 70 micron rectangle
- Thatch Color: Lawn Green & Brown (Tan)

### **INFILL DETAIL**

- Type: Envirofill, Sand or Crumb Rubber
- Application Rate: 1-2 pounds per square foot

# **BACKING DETAIL**

- Primary Backing: 13 pic & 13 pic poly back
- Weight: 7 ounces per square yard
- Secondary Coating: Urethane 20 ounces per square yard
- Drainage Perforations: Yes