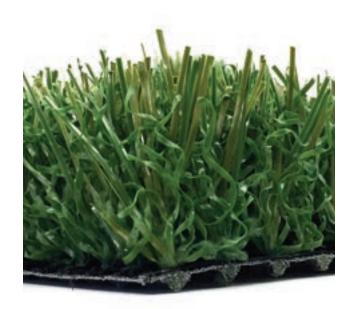

#### **TURF DETAIL**

- Pile/Face Weight: 60 ounces
- Pile Height: 1.75 inches
- Tuft Gauge: 1/2 inch
- Total Weight: 87 ounces
- Traffic Level: Moderate

#### **FIBER DETAIL**

- Primary Yarn Type: Polyethylene Monofilament
- Denier: 8,100
- Thickness/Shape: 240 micron star
- Primary Color: Lawn Green & Olive Green
- Thatch Yarn Type: Texturized Polyethylene Monofilament
- Denier: 6,300
- Thickness/Shape: 120 micron rectangle
- Thatch Color: Lawn Green (w/Brown optional)

#### **INFILL DETAIL**

- Type: Envirofill, Sand or Crumb Rubber
- Application Rate: 1-2 pounds per square foot

#### **BACKING DETAIL**

- Primary Backing: 13 pic & 13 pic poly back
- Weight: 7 ounces per square yard
- Secondary Coating: Urethane 20 ounces per square yard
- Drainage Perforations: Yes