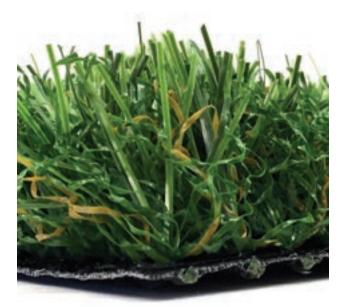

# LXR Pro-60st<sup>®</sup> Synthetic Turf

Best Used for COMMERCIAL RESIDENTIAL LANDSCAPE

#### **TURF DETAIL**

- Pile/Face Weight: 60 ounces
- Pile Height: 1.75 inches
- Tuft Gauge: 1/2 inch
- Total Weight: 87 ounces
- Traffic Level: Moderate

#### **FIBER DETAIL**

- Primary Yarn Type: Polyethylene Monofilament
- Denier: 8,100
- Thickness/Shape: 240 micron star
- Primary Color: Lawn Green & Spring Green
- Thatch Yarn Type: Texturized Polyethylene Monofilament
- Denier: 6,300
- Thickness/Shape: 120 micron rectangle
- Thatch Color: Lawn Green & Brown

### **BACKING DETAIL**

- Primary Backing: 13 pic & 13 pic poly back
- Weight: 7 ounces per square yard
- Secondary Coating: Urethane 20 ounces per square yard
- Drainage Perforations: Yes