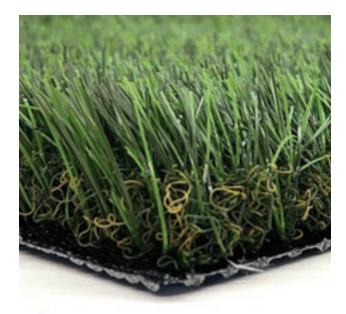

## **TURF DETAIL**

- Pile/Face Weight: 65 ounces
- Pile Height: 1.625 inches
- Tuft Gauge: 3/8 inch
- Total Weight: 91 ounces
- Traffic Level: High

### **FIBER DETAIL**

- Primary Yarn Type: Nylon
- Denier: 6,800
- Thickness/Shape: 85 micron diamond
- Primary Color: Verde Green & Lime Green
- Thatch Yarn Type: Nylon
- Thickness/Shape: 55 micron diamond
- Thatch Color: Verde Green & Tan

#### **BACKING DETAIL**

- Primary Backing: 13 pic and 13 pic poly back
- Weight: 6 ounces per square yard
- Secondary Coating: Urethane 20 ounces per square yard
- Drainage Perforations: Yes