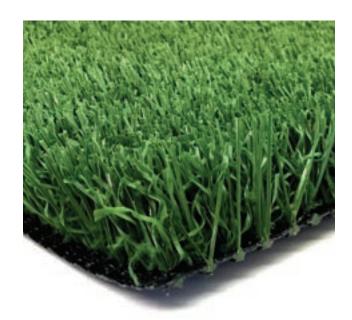

#### **TURF DETAIL**

- Pile/Face Weight: 69 ounces
- Pile Height: 1.125 inches
- Tuft Gauge: 3/8 inch
- Total Weight: 102 ounces
- Traffic Level: High

#### **FIBER DETAIL**

- Primary Yarn Type: Polyethylene Monofilament
- Denier: 10,800
- Thickness/Shape: 350 micron diamond
- Primary Color: Lawn Green & Olive Green
- Thatch Yarn Type: Texturized Polyethylene Monofilament
- Denier: 8,100
- Thickness/Shape: 150 micron rectangle
- Thatch Color: Lawn Green