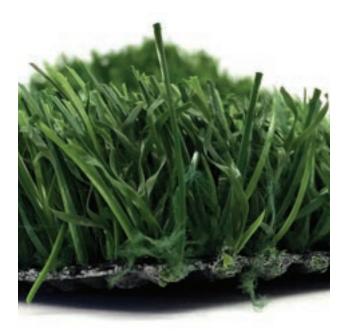

## **TURF DETAIL**

- Pile/Face Weight: 69 ounces
- Pile Height: 1.125 inches
- Tuft Gauge: 3/8 inch
- Total Weight: 102 ounces
- Traffic Level: High

#### **FIBER DETAIL**

- Primary Yarn Type: Polyethylene Monofilament
- Denier: 10,800
- Thickness/Shape: 350 micron diamond
- Primary Color: Lawn Green & Spring Green
- Thatch Yarn Type: Texturized Polyethylene Monofilament
- Denier: 8,100
- Thickness/Shape: 150 micron rectangle
- Thatch Color: Lawn Green

## **BACKING DETAIL**

- Primary Backing: 13 pic & 13 pic poly back
- Weight: 7 ounces per square yard
- Secondary Coating: Urethane 26 ounces per square yard
- Drainage Perforations: Yes