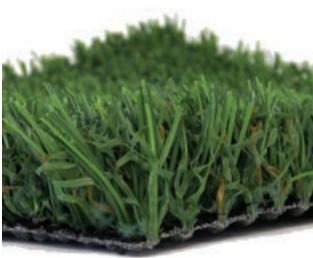

# LXR Pro-69st<sup>®</sup> Synthetic Turf

Best Used for COMMERCIAL RESIDENTIAL LANDSCAPE

## **TURF DETAIL**

- Pile/Face Weight: 69 ounces
- Pile Height: 1 inch
- Tuft Gauge: 3/8 inch
- Total Weight: 96 ounces
- Traffic Level: High

#### **FIBER DETAIL**

- Primary Yarn Type: Polyethylene Monofilament
- Denier: 8,100
- Thickness/Shape: 220 micron star
- Primary Color: Lawn Green & Spring Green
- Thatch Yarn Type: Texturized Polyethylene Monofilament
- Denier: 6,300
- Thickness/Shape: 120 micron rectangle
- Thatch Color: Lawn Green & Brown