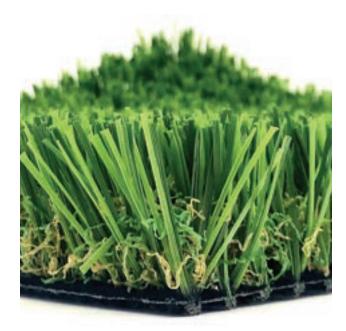

# **TURF DETAIL**

- Pile/Face Weight: 69 ounces
- Pile Height: 1 inches
- Tuft Gauge: 3/8 inch
- Total Weight: 96 ounces
- Traffic Level: High

#### **FIBER DETAIL**

- Primary Yarn Type: Polyethylene Monofilament
- Denier: 9,400
- Thickness/Shape: 300 micron ww
- Primary Color: Lawn Green & Spring Green
- Thatch Yarn Type: Texturized Polyethylene Monofilament
- Thickness/Shape: 70 micron rectangle
- Thatch Color: Spring Green & Brown (Tan)