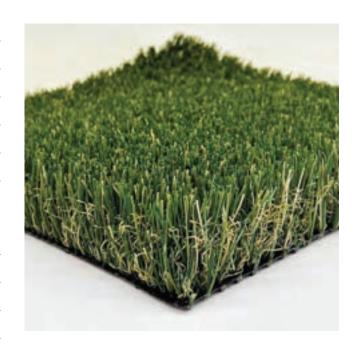

### **TURF DETAIL**

- Pile/Face Weight: 70 ounces
- Pile Height: 1.5 inches
- Tuft Gauge: 3/8 inch
- Total Weight: 97 ounces
- Traffic Level: High

## **FIBER DETAIL**

- Primary Yarn Type: Polyethylene Monofilament
- Denier: 12,000
- Thickness/Shape: 210 & 120 micron ww
- Primary Color: Lawn Green, Olive Green & Brown (Tan)
- Thatch Yarn Type: Texturized Polyethylene Monofilament
- Thickness/Shape: 80 micron rectangle
- Thatch Color: Lawn Green & Brown (Tan)

#### **INFILL DETAIL**

- Type: Envirofill, Sand or Crumb Rubber
- Application Rate: 1-2 pounds per square foot

### **BACKING DETAIL**

- Primary Backing: 13 pic and 13 pic poly back
- Weight: 7 ounces per square yard
- Secondary Coating: Urethane 20 ounces per square yard
- Drainage Perforations: Yes