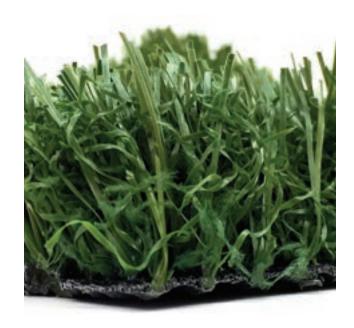

#### **TURF DETAIL**

- Pile/Face Weight: 73 ounces
- Pile Height: 1.75 inches
- Tuft Gauge: 1/2 inch
- Total Weight: 100 ounces
- Traffic Level: Moderate-High

#### **FIBER DETAIL**

- Primary Yarn Type: Polyethylene Monofilament
- Denier: 8,100
- Thickness/Shape: 240 micron star
- Primary Color: Lawn Green & Olive Green
- Thatch Yarn Type: Texturized Polyethylene Monofilament
- Denier: 5,400
- Thickness/Shape: 100 micron rectangle
- Thatch Color: Lawn Green

#### **INFILL DETAIL**

- Type: Envirofill, Sand or Crumb Rubber
- Application Rate: 1-2 pounds per square foot

#### **BACKING DETAIL**

- Primary Backing: 13 pic & 13 pic poly back
- Weight: 7 ounces per square yard
- Secondary Coating: Urethane 20 ounces per square yard
- Drainage Perforations: Yes