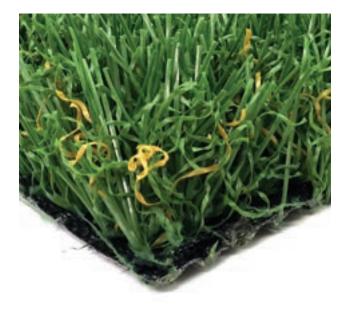

#### **FIBER DETAIL**

- Primary Yarn Type: Polyethylene Monofilament
- Denier: 10,800
- Thickness/Shape: 350 micron diamond
- Primary Color: Lawn Green
- Thatch Yarn Type: Texturized Polyethylene Monofilament
- Denier: 6,300
- Thickness/Shape: 120 micron rectangle
- Thatch Color: Lawn Green & Brown