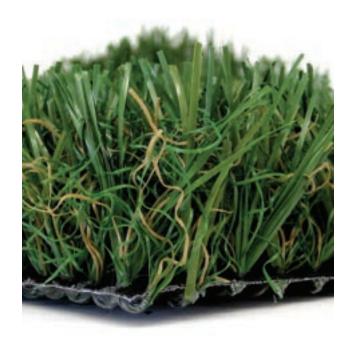

#### **TURF DETAIL**

- Pile/Face Weight: 74 ounces
- Pile Height: 1.5 inches
- Tuft Gauge: 3/8 inch
- Total Weight: 101 ounces
- Traffic Level: Moderate-High

# **FIBER DETAIL**

- Primary Yarn Type: Polyethylene Monofilament
- Denier: 10,800
- Thickness/Shape: 350 micron diamond
- Primary Color: Lawn Green & Olive Green
- Thatch Yarn Type: Texturized Polyethylene Monofilament
- Denier: 6,300
- Thickness/Shape: 120 micron rectangle
- Thatch Color: Lawn Green & Brown

### **BACKING DETAIL**

- Primary Backing: 13 pic & 13 pic poly back
- Weight: 7 ounces per square yard
- Secondary Coating: Urethane 20 ounces per square yard
- Drainage Perforations: Yes