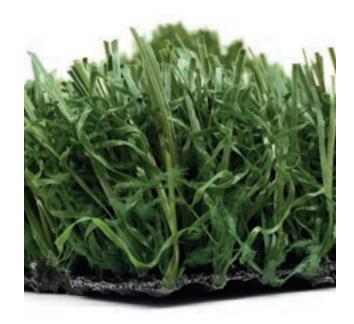

#### **TURF DETAIL**

- Pile/Face Weight: 80 ounces
- Pile Height: 1.75 inches
- Tuft Gauge: 1/2 inch
- Total Weight: 107 ounces
- Traffic Level: High

#### **FIBER DETAIL**

- Primary Yarn Type: Polyethylene Monofilament
- Denier: 8,100
- Thickness/Shape: 240 micron star
- Primary Color: Lawn Green & Olive Green
- Thatch Yarn Type: Texturized Polyethylene Monofilament
- Denier: 6,300
- Thickness/Shape: 120 micron rectangle
- Thatch Color: Lawn Green