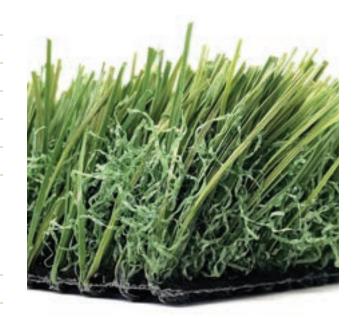

# **80sc**® Synthetic Turf

Best Used for LANDSCAPE PETS PLAYGROUND

### **TURF DETAIL**

- Pile/Face Weight: 80 ounces
- Pile Height: 1.75 inches
- Tuft Gauge: 3/8 inch
- Total Weight: 112.5 ounces
- Traffic Level: High

# FIBER DETAIL

- Primary Yarn Type: Polyethylene Monofilament
- Denier: 9,400
- Thickness/Shape: 230 micron ww
- Primary Color: Lawn Green & Olive Green
- Thatch Yarn Type: Texturized Polyethylene Monofilament
- Thickness/Shape: 70 micron rectangle
- Thatch Color: Lawn Green