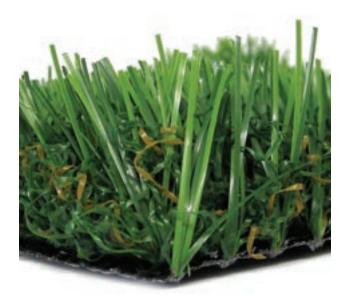

### **TURF DETAIL**

- Pile/Face Weight: 80 ounces
- Pile Height: 1.75 inches
- Tuft Gauge: 1/2 inch
- Total Weight: 107 ounces
- Traffic Level: High

#### **FIBER DETAIL**

- Primary Yarn Type: Polyethylene Monofilament
- Denier: 10,800
- Thickness/Shape: 240 micron star
- Primary Color: Lawn Green & Spring Green
- Thatch Yarn Type: Texturized Polyethylene Monofilament
- Denier: 5,400
- Thickness/Shape: 120 micron rectangle
- Thatch Color: Lawn Green & Brown

#### **BACKING DETAIL**

- Primary Backing: 13 pic & 13 pic poly back
- Weight: 7 ounces per square yard
- Secondary Coating: Urethane 20 ounces per square yard
- Drainage Perforations: Yes