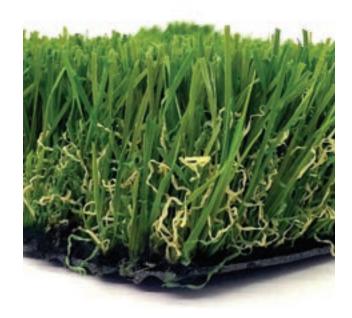

#### **TURF DETAIL**

- Pile/Face Weight: 80 ounces
- Pile Height: 1.75 inches
- Tuft Gauge: 3/8 inch
- Total Weight: 107 ounces
- Traffic Level: High

### **FIBER DETAIL**

- Primary Yarn Type: Polyethylene Monofilament
- Denier: 9,400
- Thickness/Shape: 300 micron ww
- Primary Color: Lawn Green & Olive Green
- Thatch Yarn Type: Texturized Polyethylene Monofilament
- Thickness/Shape: 70 micron rectangle
- Thatch Color: Lawn Green & Brown (Tan)

#### **INFILL DETAIL**

- Type: Envirofill, Sand or Crumb Rubber
- Application Rate: 1-2 pounds per square foot

### **BACKING DETAIL**

- Primary Backing: 13 pic and 13 pic poly back
- Weight: 7 ounces per square yard
- Secondary Coating: Urethane 20 ounces per square yard
- Drainage Perforations: Yes