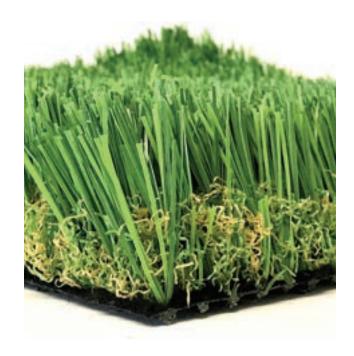

#### **TURF DETAIL**

- Pile/Face Weight: 80 ounces
- Pile Height: 1.75 inches
- Tuft Gauge: 3/8 inch
- Total Weight: 112.5 ounces
- Traffic Level: High

#### **FIBER DETAIL**

- Primary Yarn Type: Polyethylene Monofilament
- Denier: 9,400
- Thickness/Shape: 230 micron ww
- Primary Color: Lawn Green & Spring Green
- Thatch Yarn Type: Texturized Polyethylene Monofilament
- Thickness/Shape: 70 micron rectangle
- Thatch Color: Spring Green & Brown (Tan)

#### **INFILL DETAIL**

- Type: Envirofill, Sand or Crumb Rubber
- Application Rate: 1-2 pounds per square foot

#### **BACKING DETAIL**

- Primary Backing: 13 pic and 13 pic poly back
- Weight: 6.5 ounces per square yard
- Secondary Coating: Urethane 26 ounces per square yard
- Drainage Perforations: Yes