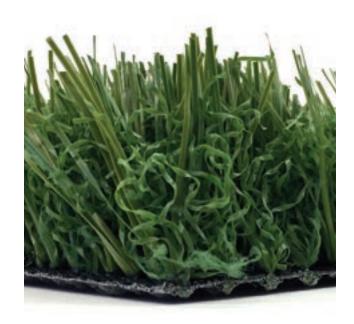

#### **TURF DETAIL**

- Pile/Face Weight: 90 ounces
- Pile Height: 1.75 inches
- Tuft Gauge: 3/8 inch
- Total Weight: 117 ounces
- Traffic Level: High

#### **FIBER DETAIL**

- Primary Yarn Type: Polyethylene Monofilament
- Denier: 8,100
- Thickness/Shape: 240 micron star
- Primary Color: Lawn Green & Olive Green
- Thatch Yarn Type: Texturized Polyethylene Monofilament
- Denier: 5,400
- Thickness/Shape: 100 micron rectangle
- Thatch Color: Lawn Green

### **BACKING DETAIL**

- Primary Backing: 13 pic & 13 pic poly back
- Weight: 7 ounces per square yard
- Secondary Coating: Urethane 20 ounces per square yard
- Drainage Perforations: Yes