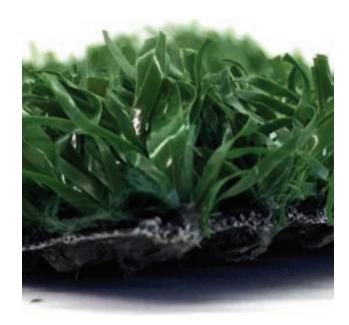

## PetPRO Plus 30® Synthetic Turf

Best Used for PETS

#### **TURF DETAIL**

- Pile/Face Weight: 30 ounces
- Pile Height: 0.75 inch
- Tuft Gauge: 3/8 inch
- Total Weight: 57 ounces
- Traffic Level: High

#### **FIBER DETAIL**

- Primary Yarn Type: Polyethylene Slit Film
- Denier: 5,200
- Thickness/Shape: 115 micron parallel
- Primary Color: Field Green
- Thatch Yarn Type: Texturized Polyethylene Monofilament
- Denier: 8,100
- Thickness/Shape: 150 micron rectangle
- Thatch Color: Field Green