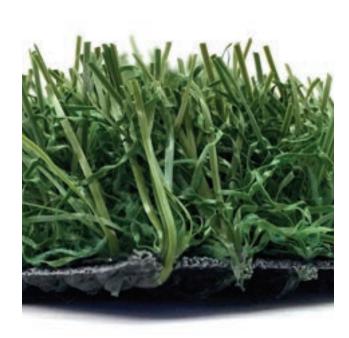

# PetPRO Plus 40s® Synthetic Turf

**Best Used for PETS** 

#### **TURF DETAIL**

- Pile/Face Weight: 40 ounces
- Pile Height: 1.75 inches
- Tuft Gauge: 1/2 inch
- Total Weight: 67 ounces
- Traffic Level: Moderate

# **FIBER DETAIL**

- Primary Yarn Type: Polyethylene Monofilament
- Denier: 8,100
- Thickness/Shape: 240 micron star
- Primary Color: Lawn Green & Olive Green
- Thatch Yarn Type: Texturized Polyethylene Monofilament
- Denier: 6,300
- Thickness/Shape: 120 micron rectangle
- Thatch Color: Lawn Green

### **BACKING DETAIL**

- Primary Backing: 13 pic & 13 pic poly back
- Weight: 7 ounces per square yard
- Secondary Coating: Urethane 20 ounces per square yard
- **Drainage Perforations: Yes**