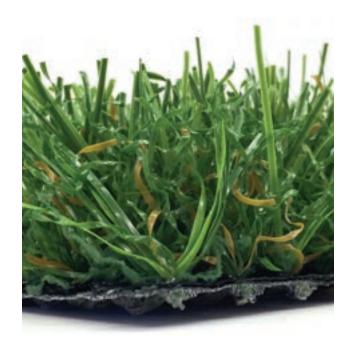

#### **TURF DETAIL**

- Pile/Face Weight: 40 ounces
- Pile Height: 1.75 inches
- Tuft Gauge: 1/2 inch
- Total Weight: 67 ounces
- Traffic Level: Moderate

# **FIBER DETAIL**

- Primary Yarn Type: Polyethylene Monofilament
- Denier: 8,100
- Thickness/Shape: 240 micron star
- Primary Color: Lawn Green & Spring Green
- Thatch Yarn Type: Texturized Polyethylene Monofilament
- Denier: 6,300
- Thickness/Shape: 120 micron rectangle
- Thatch Color: Lawn Green & Brown

### **BACKING DETAIL**

- Primary Backing: 13 pic & 13 pic poly back
- Weight: 7 ounces per square yard
- Secondary Coating: Urethane 20 ounces per square yard
- Drainage Perforations: Yes