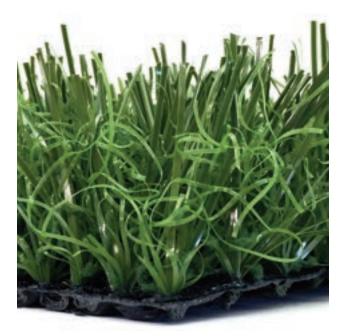

# PetPRO Plus 46s<sup>®</sup> Synthetic Turf

Best Used for PETS

### **TURF DETAIL**

- Pile/Face Weight: 46 ounces
- Pile Height: 1.75 inches
- Tuft Gauge: 1/2 inch
- Total Weight: 73 ounces
- Traffic Level: Moderate

#### **FIBER DETAIL**

- Primary Yarn Type: Polyethylene Monofilament
- Denier: 8,100
- Thickness/Shape: 240 micron star
- Primary Color: Lawn Green & Olive Green
- Thatch Yarn Type: Texturized Polyethylene Monofilament
- Denier: 5,400
- Thickness/Shape: 100 micron rectangle
- Thatch Color: Lawn Green