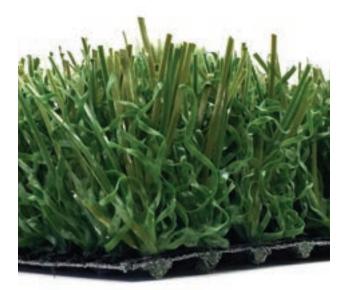

# PetPRO Plus 60s<sup>®</sup> Synthetic Turf

Best Used for PETS

### **TURF DETAIL**

- Pile/Face Weight: 60 ounces
- Pile Height: 1.75 inches
- Tuft Gauge: 1/2 inch
- Total Weight: 87 ounces
- Traffic Level: Moderate

#### **FIBER DETAIL**

- Primary Yarn Type: Polyethylene Monofilament
- Denier: 8,100
- Thickness/Shape: 240 micron star
- Primary Color: Lawn Green & Olive Green
- Thatch Yarn Type: Texturized Polyethylene Monofilament
- Denier: 6,300
- Thickness/Shape: 120 micron rectangle
- Thatch Color: Lawn Green (w/Brown optional)